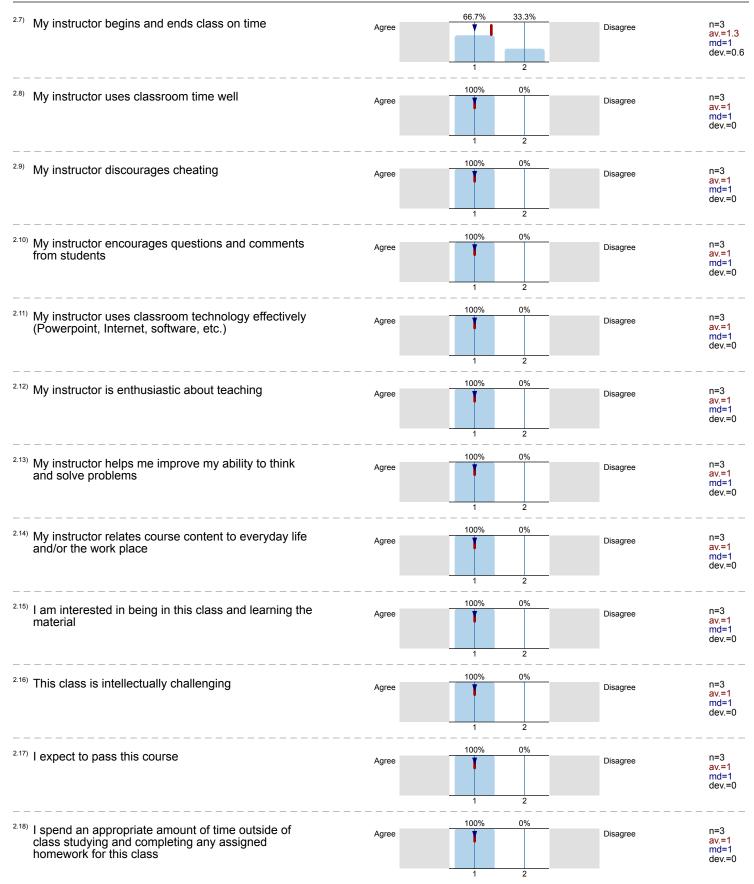

| 3. Overall Evaluation                                                                                                                    |            |                          |                                   |            |                                     |
|------------------------------------------------------------------------------------------------------------------------------------------|------------|--------------------------|-----------------------------------|------------|-------------------------------------|
| <sup>3.1)</sup> To what extent did this course meet your needs and expectations?                                                         | Not at all | 0% 0% 0% 0% 0<br>2 3 4 5 | 0% 0% 0% 33.3%66.7%<br>6 7 8 9 10 | Completely | n=3<br>av.=9.7<br>md=10<br>dev.=0.6 |
| <sup>3.2)</sup> What was the overall quality of this course?                                                                             | Terrible   |                          | 0% 0% 33.3%66.7%<br>6 7 8 9 10    | Excellent  | n=3<br>av.=9.7<br>md=10<br>dev.=0.6 |
| 4. Lab Evaluation                                                                                                                        |            |                          |                                   |            |                                     |
| <sup>4.1)</sup> My instructor remains in the lab throughout my scheduled lab class                                                       | Agree      | 100%                     | 0%                                | Disagree   | n=3<br>av.=1<br>md=1<br>dev.=0      |
| <ul> <li><sup>4.2)</sup> My instructor gives me appropriate guidance to learn<br/>how to complete my lab assignment on my own</li> </ul> | Agree      | 1                        | 2                                 | Disagree   | n=3<br>av.=1<br>md=1<br>dev.=0      |
| <ul> <li><sup>4.3)</sup> My instructor provides safety information as needed<br/>and ensures compliance during lab</li> </ul>            | Agree      |                          | 2                                 | Disagree   | n=3<br>av.=1<br>md=1<br>dev.=0      |
| <ul> <li><sup>4.4)</sup> My instructor makes clear the relationship of lab<br/>exercises to lecture and text materials</li> </ul>        | Agree      | 100%                     | 0%                                | Disagree   | n=3<br>av.=1<br>md=1<br>dev.=0      |