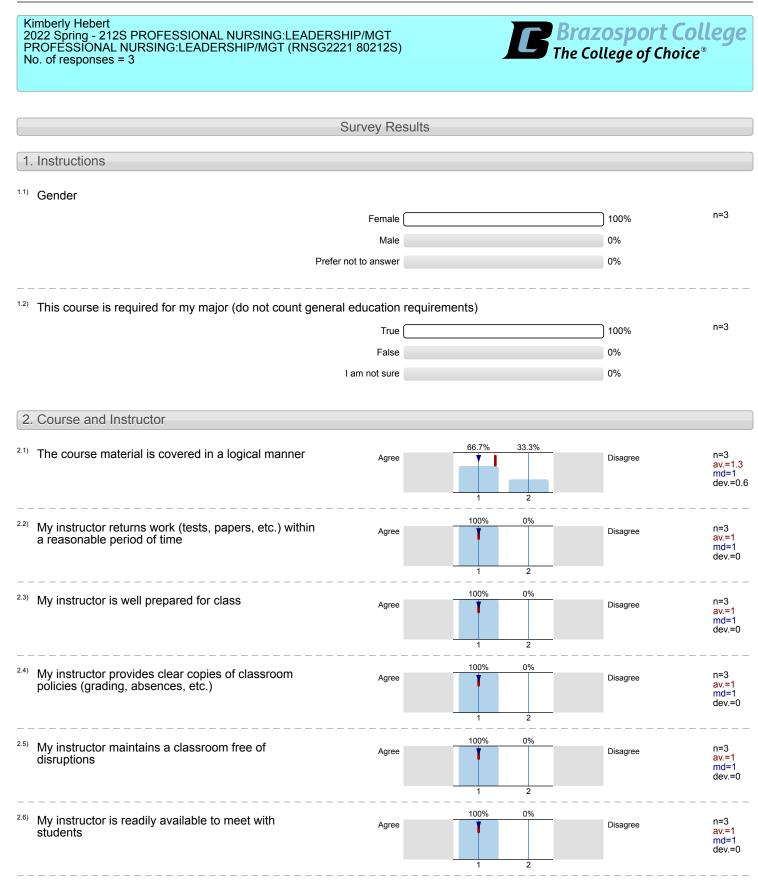

| 3. Overall Evaluation                                                                                                                    |            |                          |                                   |            |                                     |
|------------------------------------------------------------------------------------------------------------------------------------------|------------|--------------------------|-----------------------------------|------------|-------------------------------------|
| <sup>3.1)</sup> To what extent did this course meet your needs and expectations?                                                         | Not at all | 0% 0% 0% 0% 0<br>2 3 4 5 | 0% 0% 0% 33.3%66.7%<br>6 7 8 9 10 | Completely | n=3<br>av.=9.7<br>md=10<br>dev.=0.6 |
| <sup>3.2)</sup> What was the overall quality of this course?                                                                             | Terrible   |                          | 0% 0% 33.3%66.7%<br>6 7 8 9 10    | Excellent  | n=3<br>av.=9.7<br>md=10<br>dev.=0.6 |
| 4. Lab Evaluation                                                                                                                        |            |                          |                                   |            |                                     |
| <sup>4.1)</sup> My instructor remains in the lab throughout my scheduled lab class                                                       | Agree      | 100%                     | 0%                                | Disagree   | n=3<br>av.=1<br>md=1<br>dev.=0      |
| <ul> <li><sup>4.2)</sup> My instructor gives me appropriate guidance to learn<br/>how to complete my lab assignment on my own</li> </ul> | Agree      | 1                        | 2                                 | Disagree   | n=3<br>av.=1<br>md=1<br>dev.=0      |
| <ul> <li><sup>4.3)</sup> My instructor provides safety information as needed<br/>and ensures compliance during lab</li> </ul>            | Agree      |                          | 2                                 | Disagree   | n=3<br>av.=1<br>md=1<br>dev.=0      |
| <ul> <li><sup>4.4)</sup> My instructor makes clear the relationship of lab<br/>exercises to lecture and text materials</li> </ul>        | Agree      | 100%                     | 0%                                | Disagree   | n=3<br>av.=1<br>md=1<br>dev.=0      |